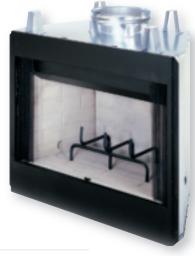

#### **Builder Benefits:**

- Secure, straight installation—We've added solid full-length nailing flanges and drywall stops.
- Value The Bungalow offers excellent quality at an economical price.

B36 is a full smooth faced model.

Every Bungalow features full refractory brick liner and chain mesh firescreen.