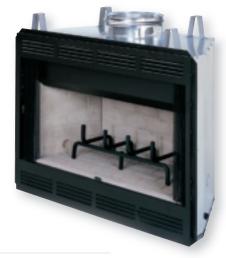

B42L offers louver-faced option for warm air circulation.

Every Bungalow features full refractory brick liner and chain mesh firescreen.