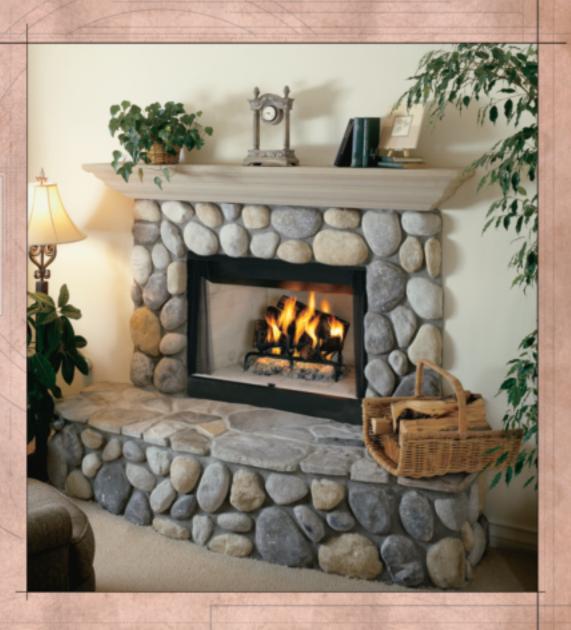

# Beautiful Features, Outstanding Value

Our Bungalow models set a high standard for wood-burning quality, performance, and economy. They include a wide variety of models with spacious, full brick openings, plus features homeowners will love!

## Homeowner Highlights:

- Eye-dazzling beauty Features clean, full brick lined interior, tough, textured powder coat finish and solid steel log grate.
- Variety of choices Available in fully insulated, smooth faced or louvered, circulating models.
- Attractive accessories There's an array of eye-catching extras, including black, brass or platinum bi-fold glass doors and more.

# BUNGALOW

36" AND 42" WOOD BURNING FIREPLACES
B36 and B42 Model Series

Spacious Beauty, Affordable Quality

Stylish extras for homeowners...better value for builders