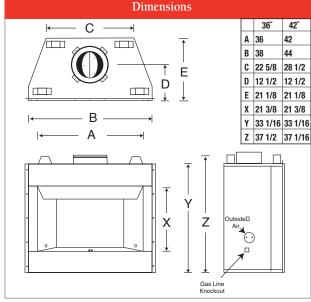

# BUNGALOW

36" AND 42" WOOD BURNING FIREPLACES Model B36 and B42

## **Bungalow Fireplace Product Offering Summary**

- 36" and 42" Width Opening Sizes
- Smooth or Louvered Faced Models
- Fully Insulated Option

Bungalow models install straight and secure, thanks to added full-length nailing flanges, and drywall stops.