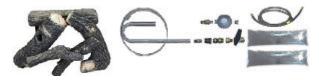

Realistic Hargrove Classic Oak gas logs, with all the beauty and detail of nature, that will never turn to ashes.

Set Includes: 5 logs, burner, gas valve, 2 bags of decorative cinder, propane regulator, 8' high pressure rubber hose and hardware.