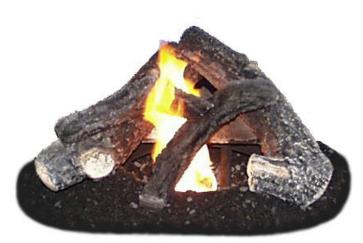

## **Chiminea Gas Log Set**

Introducing the Hargrove Chiminea Gas Log Set. Now the chiminea may be enjoyed year-round, without the hassle and headache of building a fire.

Convenient. Easy to light. No mess.

Realistic Hargrove Classic Oak gas logs, with all the beauty and detail of nature, that will never turn to ashes.

Set Includes: 5 logs, burner, gas valve, 2 bags of decorative cinder, propane regulator, 8' high pressure rubber hose and hardware.

Unequalled Beauty Easy to Use Economical Safe Reliable

Part Number: CGL5-10