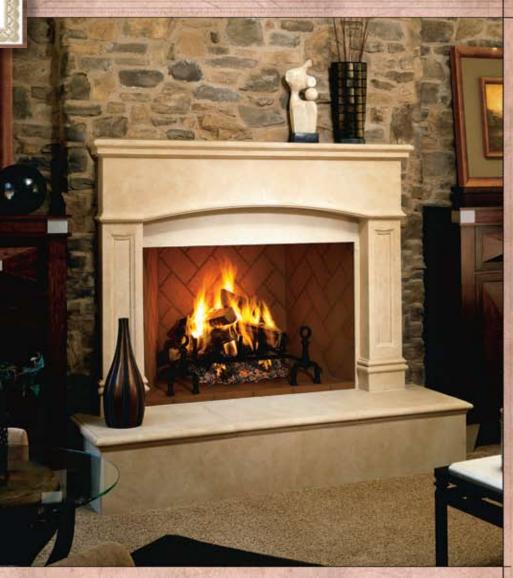

## Homeowner Highlights:

- Commanding Presence The absence of any interior sheet metal is the foundation for a true masonry fireplace. Georgians boast enormous opening dimensions and clean face design with no visible smoke shelf or other steel components
- Masonry Firebrick liner The Mosaic
   Masonry firebrick lining system positions
   Fmi's Grand Masters Series as the industry's only
   real masonry, factory built and UL 127 certified
   fireplaces! The beautiful kiln-fired clay firebrick
   lining kit is indistinguishable from site-built
   masonry, and is available in both traditional Warm
   Red and Ivory.
- Efficiency and performance—Georgians come fully insulated standard, and vent with our 12" double wall pipe for trouble-free venting, and operation with maximum radiant heat output in any climate or condition.

THE GRAND MASTERS SERIES

Masonry Georgians are available in 36", 42" and 50" wide openings with Full 30" clear opening height.

36", 42" and 50" Wood Burning Fireplaces GM36/42/50 Model Series

Mosaic Masonry<sup>TM</sup> made simple. All new pre-engineered firebrick system features steel reinforced, factory-built and grouted masonry walls that easily slip into place and securely fasten to the steel fireplace chassis.