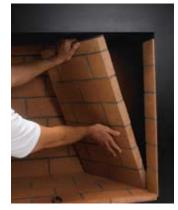

#### **Builder Benefits:**

- Masonry Firebrick Liner— The patented Mosaic Masonry firebrick kit is a complete masonry lining system of pre-engineered, steel reinforced, kiln fired clay firebrick walls that install as easily as typical factory-built concrete liners, but finish just like site-built masonry. They're even factory grouted to minimize site installation time.
- Reliability and Versatility—On top of the authentic, site-built masonry appearance, the Georgian is a UL 127 tested and certified fireplace.
  This means flexible and reliable installation options and guaranteed performance.
- Unparalleled value—Hand crafted masonry finished fireplace at a fraction of the cost and installation time of site-built; with factory controlled quality, and performance.

THE GRAND MASTERS SERIES

Masonry Georgians are available in 36", 42" and 50" wide openings with Full 30" clear opening height.

36", 42" and 50" Wood Burning Fireplaces GM36/42/50 Model Series

Mosaic Masonry<sup>TM</sup> made simple. All new pre-engineered firebrick system features steel reinforced, factory-built and grouted masonry walls that easily slip into place and securely fasten to the steel fireplace chassis.