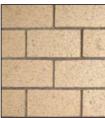

### **Georgian Masonry Fireplace Product Offering**

- 36", 42" and 50" Sizes
- · Traditional Stacked or Herringbone Pattern Firebrick Kits in two Colors
- · Full Insulation Standard on All Models
- · All Models use 12" Chimney
- UL 127 Certified

Your Choice of traditional stacked or herringbone brick pattern. available in both Warm Red and Ivory.