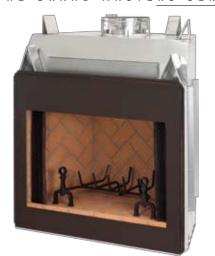

## Homeowner Highlights:

- Commanding Presence The absence of any interior sheet metal is the foundation for a true masonry fireplace. Georgians boast enormous opening dimensions and clean face design with no visible smoke shelf or other steel components
- Masonry Firebrick liner The Mosaic
   Masonry firebrick lining system positions
   Fmi's Grand Masters Series as the industry's only
   real masonry, factory built and UL 127 certified
   fireplaces! The beautiful kiln-fired clay firebrick
   lining kit is indistinguishable from site-built
   masonry, and is available in both traditional Warm
   Red and Ivory.
- Efficiency and performance—Georgians come fully insulated standard, and vent with our 12" double wall pipe for trouble-free venting, and operation with maximum radiant heat output in any climate or condition.

#### **Builder Benefits:**

- Masonry Firebrick Liner— The patented Mosaic Masonry firebrick kit is a complete masonry lining system of pre-engineered, steel reinforced, kiln fired clay firebrick walls that install as easily as typical factory-built concrete liners, but finish just like site-built masonry. They're even factory grouted to minimize site installation time.
- Reliability and Versatility—On top of the authentic, site-built masonry appearance, the Georgian is a UL 127 tested and certified fireplace.
  This means flexible and reliable installation options and guaranteed performance.
- Unparalleled value—Hand crafted masonry finished fireplace at a fraction of the cost and installation time of site-built; with factory controlled quality, and performance.

THE GRAND MASTERS SERIES

Masonry Georgians are available in 36", 42" and 50" wide openings with Full 30" clear opening height.

36", 42" and 50" Wood Burning Fireplaces GM36/42/50 Model Series

Mosaic Masonry<sup>TM</sup> made simple. All new pre-engineered firebrick system features steel reinforced, factory-built and grouted masonry walls that easily slip into place and securely fasten to the steel fireplace chassis.