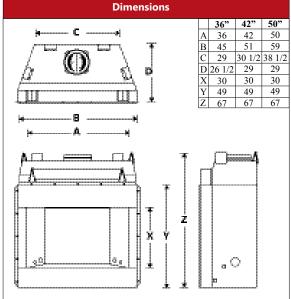

THE GRAND MASTERS SERIES

Masonry Georgians are available in 36", 42" and 50" wide openings with Full 30" clear opening height.

36", 42" and 50" Wood Burning Fireplaces GM36/42/50 Model Series

Mosaic Masonry<sup>TM</sup> made simple. All new pre-engineered firebrick system features steel reinforced, factory-built and grouted masonry walls that easily slip into place and securely fasten to the steel fireplace chassis.