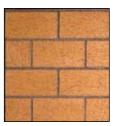

### **Georgian Masonry Fireplace Product Offering**

- 36", 42" and 50" Sizes
- · Traditional Stacked or Herringbone Pattern Firebrick Kits in two Colors
- · Full Insulation Standard on All Models
- · All Models use 12" Chimney
- UL 127 Certified

Your Choice of traditional stacked or herringbone brick pattern. available in both Warm Red and Ivory.