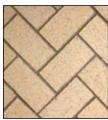

### **Georgian Masonry Fireplace Product Offering**

- 36", 42" and 50" Sizes
- · Traditional Stacked or Herringbone Pattern Firebrick Kits in two Colors
- · Full Insulation Standard on All Models
- · All Models use 12" Chimney
- UL 127 Certified

Your Choice of traditional stacked or herringbone brick pattern. available in both Warm Red and Ivory.