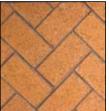

### **Georgian Masonry Fireplace Product Offering**

- 36", 42" and 50" Sizes
- · Traditional Stacked or Herringbone Pattern Firebrick Kits in two Colors
- · Full Insulation Standard on All Models
- · All Models use 12" Chimney
- UL 127 Certified

Your Choice of traditional stacked or herringbone brick pattern. available in both Warm Red and Ivory.