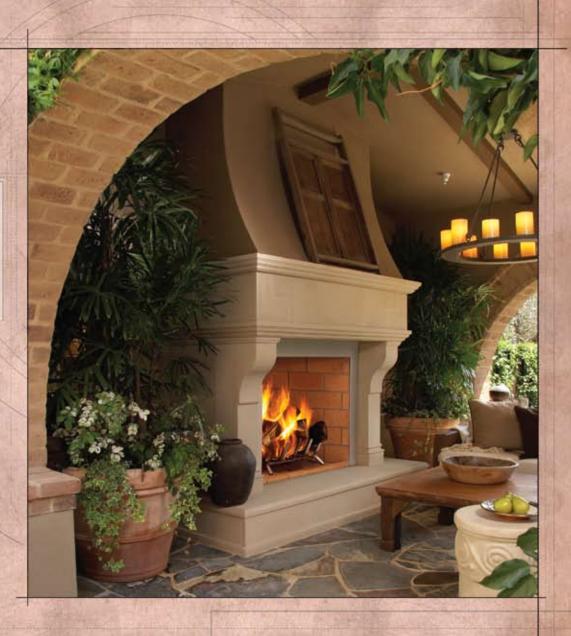

# Stunning Looks, Innovative Design

America is moving outdoors. And the new Portofino outdoor woodburning fireplace is the ultimate compliment to any outdoor room. It's the latest Vesta Award-winner in Fmi's exciting new *Mosaic Masonry*<sup>TM</sup> fireplaces with real firebrick liners...and a host of beautiful new features homeowners will love!

### Homeowner Highlights:

- Unparalleled beauty These unique fireplaces feature enormous firebox dimensions with a smooth face design in beautiful brushed stainless steel. The absence of any visible sheet metal compliments true firebrick for an authentic masonry appearance.
- Masonry Firebrick liner The Mosaic Masonry
  firebrick lining system positions Fmi's Grand Masters
  Series as the industry's only real masonry, factory built
  and UL 127 lab certified fireplaces! The beautiful kilnfired clay firebrick lining kit is indistinguishable from
  site-built masonry, and is available in both traditional
  Warm Red and new Ivory.
- Uncompromising quality Fmi uses only the finest appliance grade stainless steel and kiln-fired clay firebrick. Solid 5/8" stainless bar stock is used our hand crafted and detailed log grates. Checks at each level of production assure a quality product every time.

# PORTOFINO

Indoor /Outdoor Woodburning Fireplaces JM36, JM42 & JM50 Model Series

Masonry Portofinos are available in 36", 42" and 50" wide openings with Full 30" clear opening height.

Mosaic Masonry<sup>TM</sup> made simple. All new pre-engineered firebrick system features steel reinforced, factory-built and grouted masonry walls that easily slip into place and securely fasten to the steel fireplace chassis.