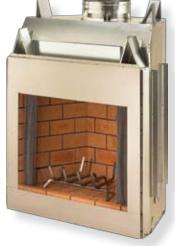

### Homeowner Highlights:

- Unparalleled beauty These unique fireplaces feature enormous firebox dimensions with a smooth face design in beautiful brushed stainless steel. The absence of any visible sheet metal compliments true firebrick for an authentic masonry appearance.
- Masonry Firebrick liner The Mosaic Masonry
  firebrick lining system positions Fmi's Grand Masters
  Series as the industry's only real masonry, factory built
  and UL 127 lab certified fireplaces! The beautiful kilnfired clay firebrick lining kit is indistinguishable from
  site-built masonry, and is available in both traditional
  Warm Red and new Ivory.
- Uncompromising quality Fmi uses only the finest appliance grade stainless steel and kiln-fired clay firebrick. Solid 5/8" stainless bar stock is used our hand crafted and detailed log grates. Checks at each level of production assure a quality product every time.

## **Builder Benefits:**

- Masonry Firebrick Liner The patented Mosaic Masonry firebrick kit is a complete masonry lining system of pre-engineered, steel reinforced, kiln fired clay firebrick walls that install as easily as typical factory-built concrete liners, but finish just like site-built masonry. They're even factory grouted to minimize site installation time.
- Reliability and Versatility Despite the authentic, site-built masonry appearance, the Portofino is a true UL 127 approved, "zero clearance" fireplace. This means flexible installation options and guaranteed performance. And...it's approved for indoor as well as outdoor use.
- Unparalleled Value— Hand crafted masonry finished fireplace at a fraction of the cost and installation time of site-built; with factory controlled quality, and performance.