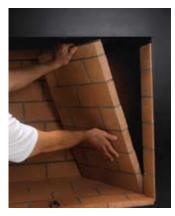

## **Builder Benefits:**

- Masonry Firebrick Liner The patented Mosaic Masonry firebrick kit is a complete masonry lining system of pre-engineered, steel reinforced, kiln fired clay firebrick walls that install as easily as typical factory-built concrete liners, but finish just like site-built masonry. They're even factory grouted to minimize site installation time.
- Reliability and Versatility Despite the authentic, site-built masonry appearance, the Portofino is a true UL 127 approved, "zero clearance" fireplace. This means flexible installation options and guaranteed performance. And...it's approved for indoor as well as outdoor use.
- Unparalleled Value— Hand crafted masonry finished fireplace at a fraction of the cost and installation time of site-built; with factory controlled quality, and performance.

# PORTOFINO

Indoor /Outdoor Woodburning Fireplaces JM36, JM42 & JM50 Model Series

Masonry Portofinos are available in 36", 42" and 50" wide openings with Full 30" clear opening height.

Mosaic Masonry<sup>TM</sup> made simple. All new pre-engineered firebrick system features steel reinforced, factory-built and grouted masonry walls that easily slip into place and securely fasten to the steel fireplace chassis.