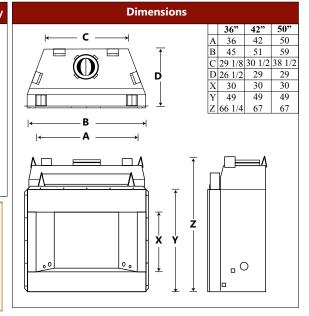

# PORTOFINO

Indoor /Outdoor Woodburning Fireplaces JM36, JM42 & JM50 Model Series

Masonry Portofinos are available in 36", 42" and 50" wide openings with Full 30" clear opening height.

Mosaic Masonry<sup>TM</sup> made simple. All new pre-engineered firebrick system features steel reinforced, factory-built and grouted masonry walls that easily slip into place and securely fasten to the steel fireplace chassis.