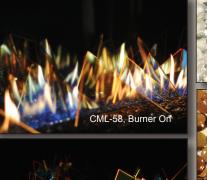

## The Modern and Transitional Linear Fireplaces Offer You -

- · A choice of 3 front styles, in 3 finishes, two of which incorporate LED accent lights to illuminate your hearth
- · Standard with a multi-functional remote/wall control to dial in the exact ambience and comfort level, any time of the year
- · Both are highly efficient heaters, never sacrificing energy for beauty