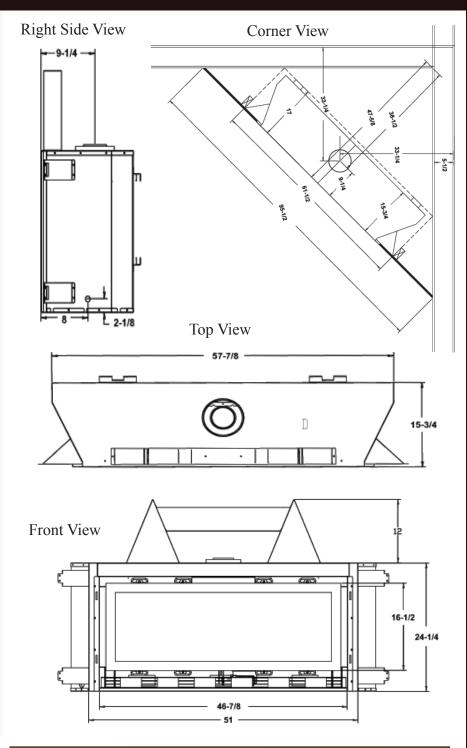

All local building codes must be followed.

| FIREPLACE DIMENSIONS    |         |         |       |            |         |                      |                     |  |  |  |
|-------------------------|---------|---------|-------|------------|---------|----------------------|---------------------|--|--|--|
| Description             |         | Height  | Width | Back Width | Depth   | Glass Frame<br>H x W | Stand-off<br>Height |  |  |  |
| Fireplace<br>Dimensions | Actual  | 24-1/4" | 51"   | 57-7/8"    | 15-3/4" | 16-1/2" x 41"        | 36-1/4"             |  |  |  |
|                         | Framing | 36-1/2" | 62"   | 62"        | 16-3/4" | NA                   | 36-1/4"             |  |  |  |