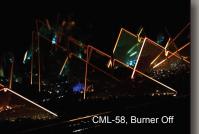

### CTL - 58 Transitional Linear Fireplace (As Shown At Left)

The Transitional Linear fireplace works across a broad spectrum of home décor, taking a traditional burning log fire and spreading it across the entire viewing area. Locate it on the floor or higher on the wall to create just the right focal point for your room.