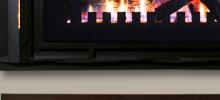

### CTL - 58 Transitional Linear Fireplace (As Shown At Left)

The Transitional Linear fireplace works across a broad spectrum of home décor, taking a traditional burning log fire and spreading it across the entire viewing area. Locate it on the floor or higher on the wall to create just the right focal point for your room.