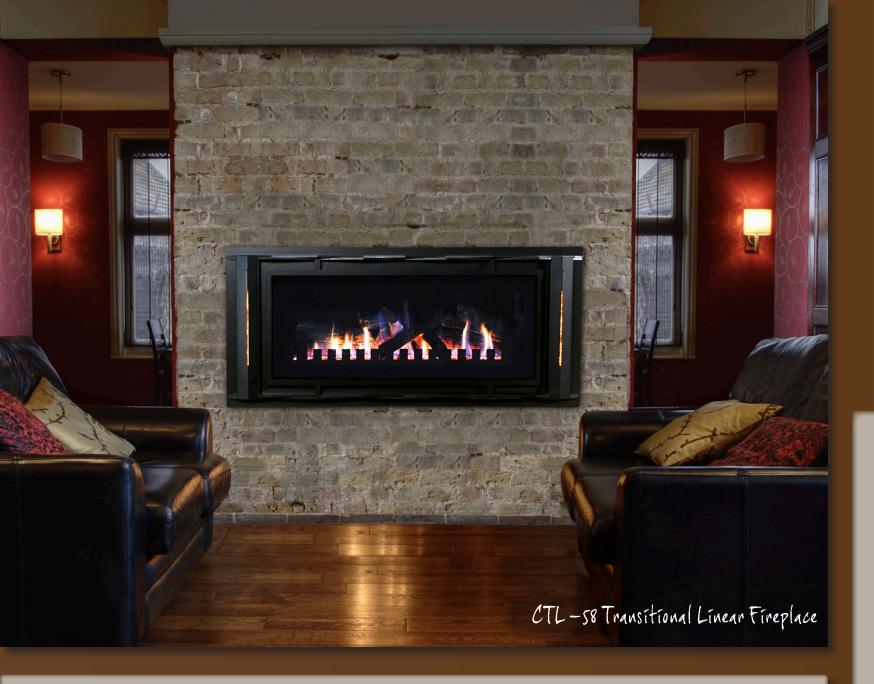

### CTL - 58 Transitional Linear Fireplace (As Shown At Left)

The Transitional Linear fireplace works across a broad spectrum of home décor, taking a traditional burning log fire and spreading it across the entire viewing area. Locate it on the floor or higher on the wall to create just the right focal point for your room.