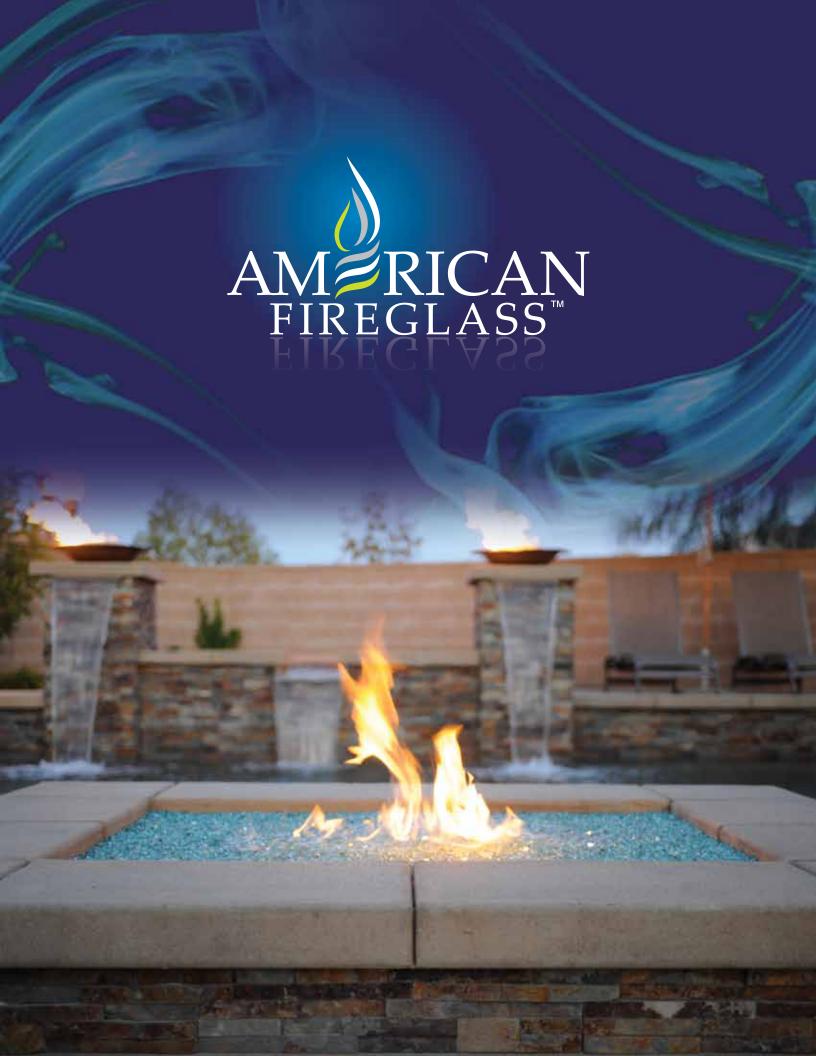

eplace your drab fireplace décor with beautiful radiant American Fireglass! Fireglass is growing in popularity

as ceramic logs and lava rocks are becoming a thing of the past. Adding American Fireglass to your indoor and outdoor décor will give your entertaining areas new life and a modern look. Flames dance and flicker on luminous jewellike glass, turning your fire pit or fireplace into a unique piece of art. With the multitude of colors you can create your own custom look.

The glass is formulated for long-term heat consumption. Thanks to our exclusive process used in creating the glass, it burns clean and efficient. It will not melt, degrade or emit toxic fumes. It will last virtually a lifetime and there is no soot, ash or smoke to worry about.