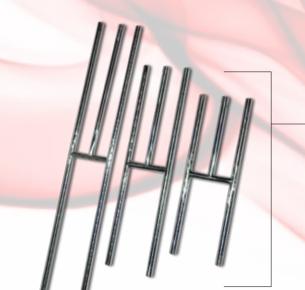

### H-BURNER

We offer a 12", 18", 24"30" and 36"H style burner in Stainless Steel. All burners include a 12" flex line and flue clamp. The H burners are made for use with Natural gas and can be used with our safety pilot kits.