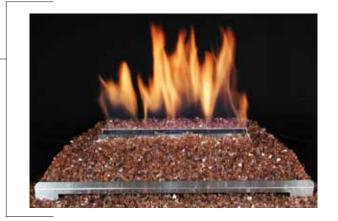

eplace your drab fireplace décor with beautiful radiant American Fireglass! Fireglass is growing in popularity

as ceramic logs and lava rocks are becoming a thing of the past. Adding American Fireglass to your indoor and outdoor décor will give your entertaining areas new life and a modern look. Flames dance and flicker on luminous jewellike glass, turning your fire pit or fireplace into a unique piece of art. With the multitude of colors you can create your own custom look.

The glass is formulated for long-term heat consumption. Thanks to our exclusive process used in creating the glass, it burns clean and efficient. It will not melt, degrade or emit toxic fumes. It will last virtually a lifetime and there is no soot, ash or smoke to worry about.

## The All New GLASS

Eco glass is made up of post industrial glass that has been melted down and has a colored dye added to it to achieve its brilliant colors. It is made up of the same ingredients as our tempered glass so it can withstand temperatures of up to 1,300 degrees. This will allow you to "go green" (in 12 different colors) and enjoy an eco friendly product without the worry of it melting or sooting like other recycled products can.