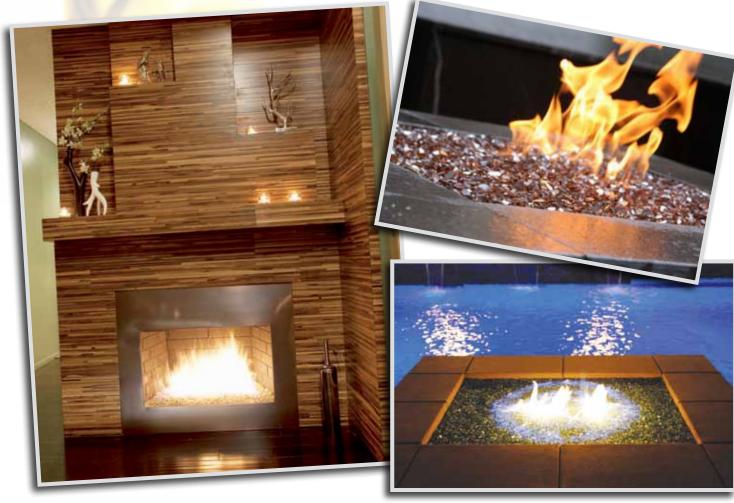

eplace your drab fireplace décor with beautiful radiant American Fireglass! Fireglass is growing in popularity

as ceramic logs and lava rocks are becoming a thing of the past. Adding American Fireglass to your indoor and outdoor décor will give your entertaining areas new life and a modern look. Flames dance and flicker on luminous jewellike glass, turning your fire pit or fireplace into a unique piece of art. With the multitude of colors you can create your own custom look.

The glass is formulated for long-term heat consumption. Thanks to our exclusive process used in creating the glass, it burns clean and efficient. It will not melt, degrade or emit toxic fumes. It will last virtually a lifetime and there is no soot, ash or smoke to worry about.

## The All New GLASS

Eco glass is made up of post industrial glass that has been melted down and has a colored dye added to it to achieve its brilliant colors. It is made up of the same ingredients as our tempered glass so it can withstand temperatures of up to 1,300 degrees. This will allow you to "go green" (in 12 different colors) and enjoy an eco friendly product without the worry of it melting or sooting like other recycled products can.