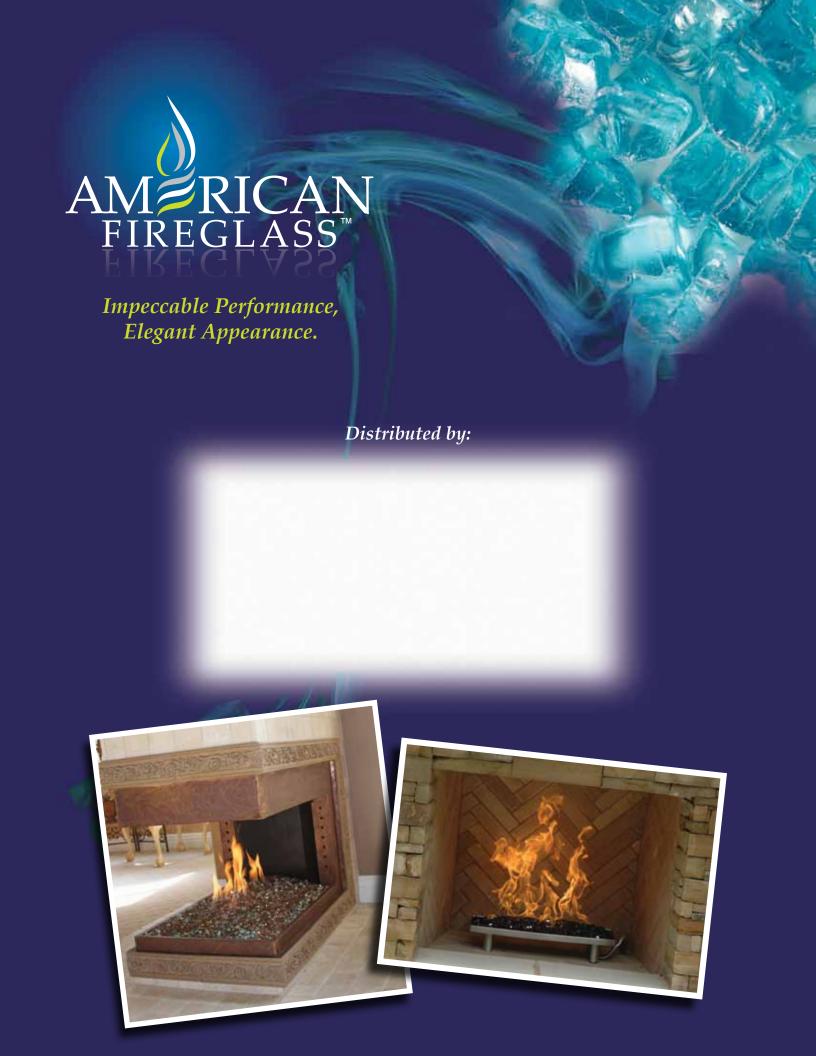

eplace your drab fireplace décor with beautiful radiant American Fireglass! Fireglass is growing in popularity

as ceramic logs and lava rocks are becoming a thing of the past. Adding American Fireglass to your indoor and outdoor décor will give your entertaining areas new life and a modern look. Flames dance and flicker on luminous jewellike glass, turning your fire pit or fireplace into a unique piece of art. With the multitude of colors you can create your own custom look.

The glass is formulated for long-term heat consumption. Thanks to our exclusive process used in creating the glass, it burns clean and efficient. It will not melt, degrade or emit toxic fumes. It will last virtually a lifetime and there is no soot, ash or smoke to worry about.