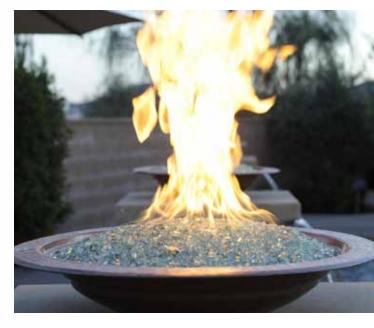

eplace your drab fireplace décor with beautiful radiant American Fireglass! Fireglass is growing in popularity

as ceramic logs and lava rocks are becoming a thing of the past. Adding American Fireglass to your indoor and outdoor décor will give your entertaining areas new life and a modern look. Flames dance and flicker on luminous jewellike glass, turning your fire pit or fireplace into a unique piece of art. With the multitude of colors you can create your own custom look.

The glass is formulated for long-term heat consumption. Thanks to our exclusive process used in creating the glass, it burns clean and efficient. It will not melt, degrade or emit toxic fumes. It will last virtually a lifetime and there is no soot, ash or smoke to worry about.