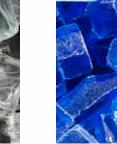

## The All New GLASS

Eco glass is made up of post industrial glass that has been melted down and has a colored dye added to it to achieve its brilliant colors. It is made up of the same ingredients as our tempered glass so it can withstand temperatures of up to 1,300 degrees. This will allow you to "go green" (in 12 different colors) and enjoy an eco friendly product without the worry of it melting or sooting like other recycled products can.

**Sapphire Blue** 

**Crystal Red** 

**Crystal Yellow** 

**Crystal Orange** 

**Amber** 

Smoke

**Jade Green** 

**Jet Black** 