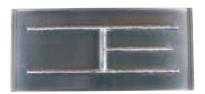

### H-BURNER

We offer a 12", 18", 24"30" and 36"H style burner in Stainless Steel. All burners include a 12" flex line and flue clamp. The H burners are made for use with Natural gas and can be used with our safety pilot kits.