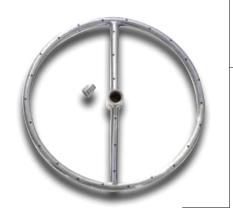

### **FIRE PIT RINGS**

At this time we have a range of stainless steel Fire pit rings from a 6"single ring on up to a 36" triple ring. For more information please contact us.