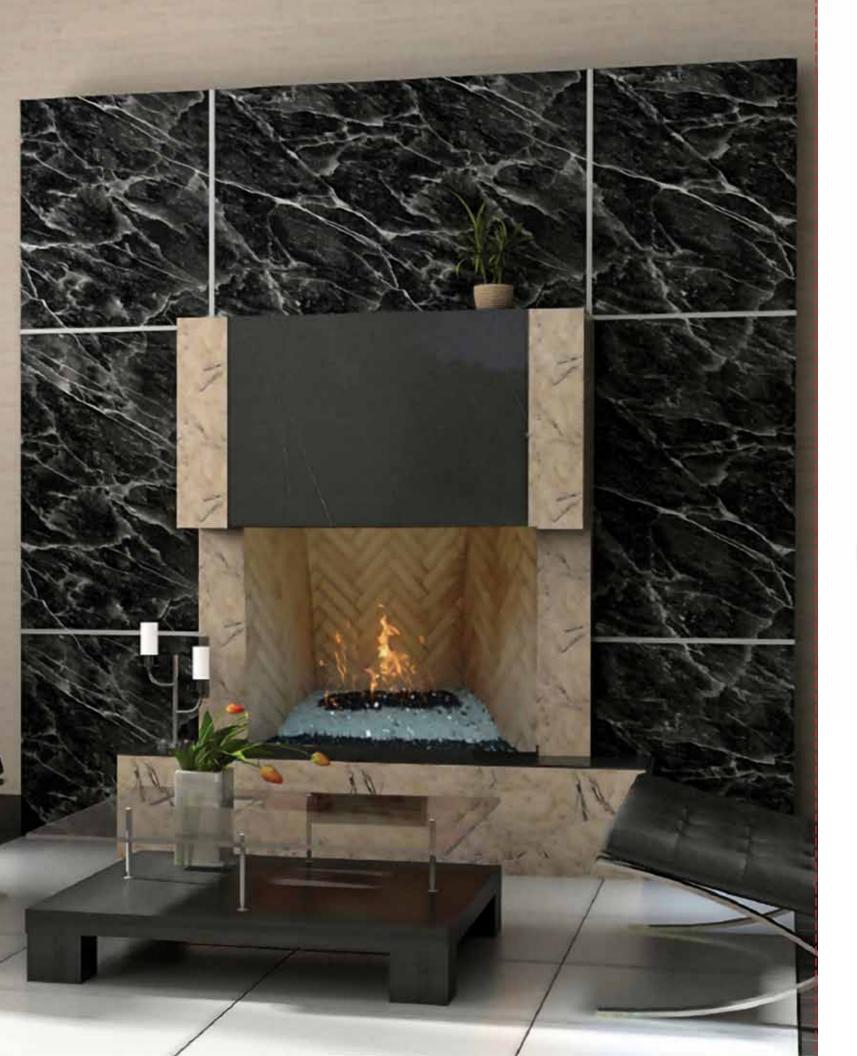

eplace your drab fireplace décor with beautiful radiant American Fireglass! Fireglass is growing in popularity

as ceramic logs and lava rocks are becoming a thing of the past. Adding American Fireglass to your indoor and outdoor décor will give your entertaining areas new life and a modern look. Flames dance and flicker on luminous jewellike glass, turning your fire pit or fireplace into a unique piece of art. With the multitude of colors you can create your own custom look.

The glass is formulated for long-term heat consumption. Thanks to our exclusive process used in creating the glass, it burns clean and efficient. It will not melt, degrade or emit toxic fumes. It will last virtually a lifetime and there is no soot, ash or smoke to worry about.

## The All New GLASS

Eco glass is made up of post industrial glass that has been melted down and has a colored dye added to it to achieve its brilliant colors. It is made up of the same ingredients as our tempered glass so it can withstand temperatures of up to 1,300 degrees. This will allow you to "go green" (in 12 different colors) and enjoy an eco friendly product without the worry of it melting or sooting like other recycled products can.