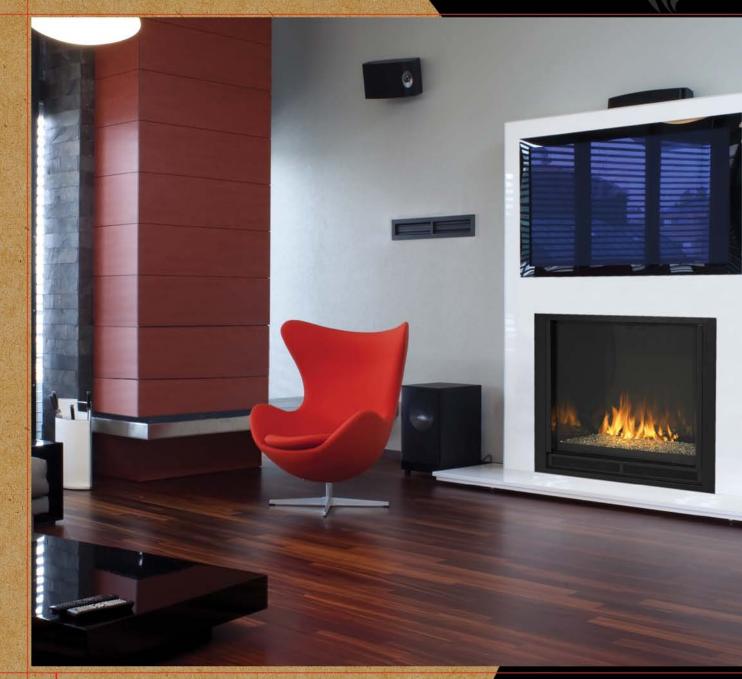

## Dramatic Beauty

Direct vent gas fireplaces are a great hearth innovation. Their indoor air quality, efficiency and installation advantages have solidly established them as today's leading fireplace category. However with all their exposed louvers and sheet metal, most direct vents look more like a microwave oven than a fireplace.

The clean faced design of our new Elegant Aura is a clear departure from this trend. Every effort was exhausted to maximize the things you want to see, and to get rid of the things you don't. The smooth glass pebbles add a modern touch to this sleek hearth. And while the strong blaze of the hidden pan burner creates lively, colorful flames, the black porcelain reflective panels magnify them.

www.fmiproducts.com For more information, call (866) 328-4537 FA5510 1011 © 2011 FMI PRODUCTS, LLC The clean-faced Elegant Aura is available in tall, 36" & 42" unobstructed opening widths. 1