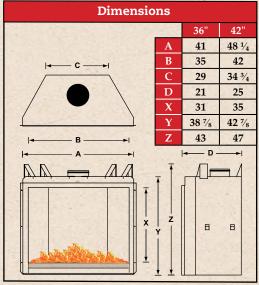

www.fmiproducts.com For more information, call (866) 328-4537 FA5510 1011 © 2011 FMI PRODUCTS, LLC The clean-faced Elegant Aura is available in tall, 36" & 42" unobstructed opening widths. 1