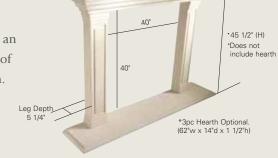

## Anatomy of a Fireplace & Mantel Surround

The area below the mantel shelf, often with delicate carving on it.

#### Leg

One of the two vertical columns on either side of a fireplace.

#### Hearth

Fits beneath mantel surround, extending out into the room.
Note: Addition of hearth will raise total height.

#### Mantel Shelf

A flat horizontal slab jutting from the wall for displaying art pieces.

#### Filler Kit

Beautifully balances to transition seamlessly from the fireplace to the surround.

The Fireplace

9 3/4" (D)