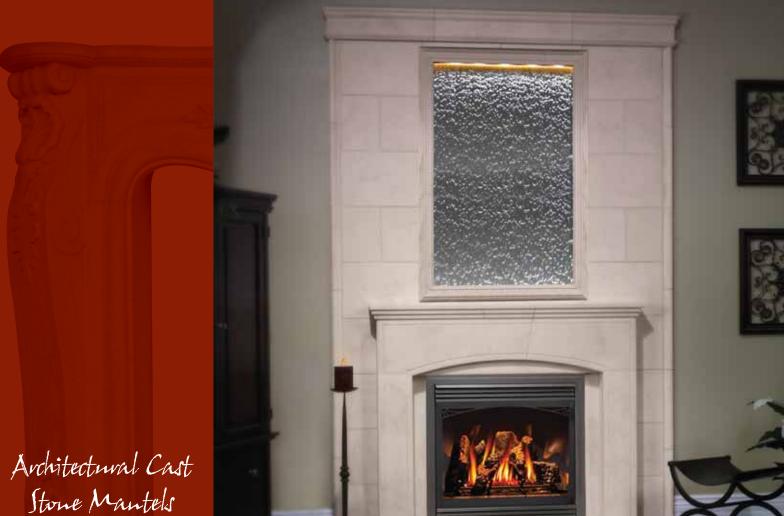

# Quality Durability

#### Strength

We use a specially formulated compound of lightweight materials to get twice the strength of concrete without the brittleness, making our product far superior to any other architectural cast stone mantel. Easy to clean and maintain, our fireplaces and mantels are the pride of any interior setting.

#### Texture

A unique pigmentation process is used to bring out the natural coloration of authentic stone. Not only does it look grand, but also makes it more resistant to any surface damage.

#### Durability -

The multi-stage production process builds in quality and durability at every level. Special treatments double seal the pores making them water repellent and able to resist staining more efficiently.

As shown on front cover ... customize your installation with tiles available through local tile outlets.

Mantels are cast from natural products

and variances in colour and hues occur.

Napoleon® architectural cast stone surrounds combine centuries-old tradition with contemporary production techniques to make them truly one-of-a-kind masterpieces.

Choose from an array of designs, each with its own individual textures, colours and accents, to suit any décor. The look and feel of real stone without the weight makes installation quick, easy and cost-effective.