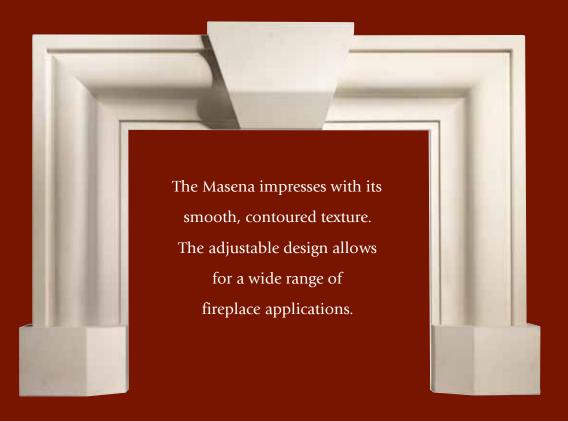

### Masena

Designed for affordable elegance, the Masena makes a refined statement.

#### Compatible with models:

70, 42, 36, 33/34 Series

The centre keystone and legs on this model are adjustable to allow for multiple fireplace openings.

Choose the perfect fireplace for your Masena mantel.