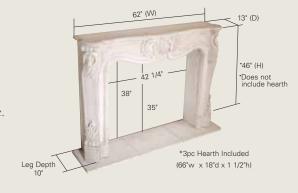

### Mondovi

#### Compatible with model:

36 Series

\*Filler kit and hearth are included

Add a touch of regal excellence as seen in the palatial residences of France.