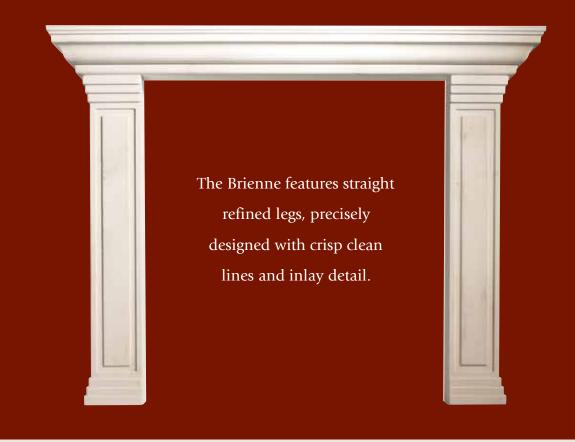

### Brienne

#### Compatible with models:

- \*36 & \*33/34 Series
- \*Filler kits may be required.

Choose the perfect fireplace for your Brienne mantel.

Tall and stately, it makes an unmistakable statement of class in your living room.

9 3/4" (D)