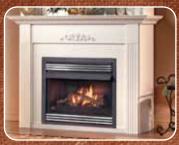

## Anatomy of a Fireplace & Mantel Surround

The area below the mantel shelf, often with delicate carving on it.

#### Leg

One of the two vertical columns on either side of a fireplace.

#### Hearth

Fits beneath mantel surround, extending out into the room.
Note: Addition of hearth will raise total height.

#### Mantel Shelf

A flat horizontal slab jutting from the wall for displaying art pieces.

#### Filler Kit

Beautifully balances to transition seamlessly from the fireplace to the surround.

The Fireplace