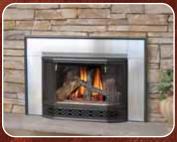

#### Compatible with models:

- \*36 & \*33/34 Series
- \*Filler kits may be required.

Choose the perfect fireplace for your Brienne mantel.

Tall and stately, it makes an unmistakable statement of class in your living room.

#### Compatible with models:

70, 42, 36, 33/34 Series

The centre keystone and legs on this model are adjustable to allow for multiple fireplace openings.

Choose the perfect fireplace for your Masena mantel.

#### Compatible with model:

36 Series

\*Filler kit and hearth are included

Add a touch of regal excellence as seen in the palatial residences of France.