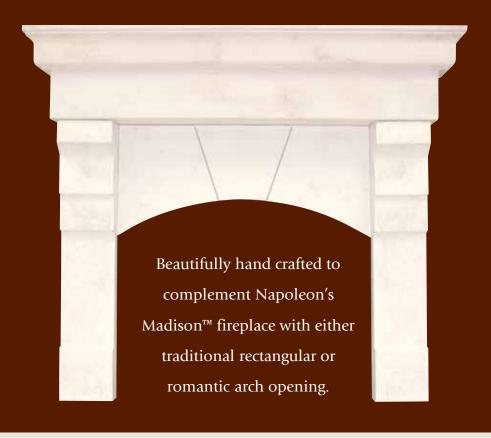

### Chelmsford

The warm beige tones will complement any décor.

#### Compatible with model:

GD80, The Madison™

Go to fireplacedesignstudio.com to preview the Chelmsford and Madison™ fireplace in your home.