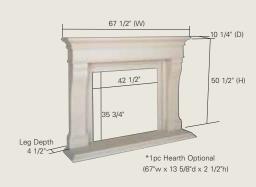

### Marcella

The perfect centerpiece of a living room that's out of the ordinary.

#### Compatible with models:

- \*70, 42, \*36 & \*33/34 Series
- \*Filler kits are required.

Choose the perfect fireplace for your Marcella mantel.

9