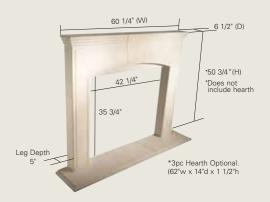

## Anatomy of a Fireplace & Mantel Surround

The area below the mantel shelf, often with delicate carving on it.

#### Leg

One of the two vertical columns on either side of a fireplace.

#### Hearth

Fits beneath mantel surround, extending out into the room.
Note: Addition of hearth will raise total height.

#### Mantel Shelf

A flat horizontal slab jutting from the wall for displaying art pieces.

#### Filler Kit

Beautifully balances to transition seamlessly from the fireplace to the surround.

The Fireplace