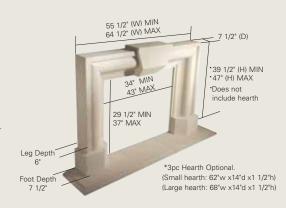

## Anatomy of a Fireplace & Mantel Surround

The area below the mantel shelf, often with delicate carving on it.

#### Leg

One of the two vertical columns on either side of a fireplace.

#### Hearth

Fits beneath mantel surround, extending out into the room.
Note: Addition of hearth will raise total height.

#### Mantel Shelf

A flat horizontal slab jutting from the wall for displaying art pieces.

#### Filler Kit

Beautifully balances to transition seamlessly from the fireplace to the surround.

The Fireplace