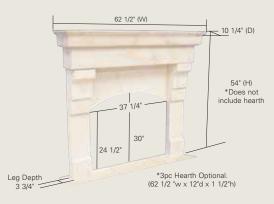

## Anatomy of a Fireplace & Mantel Surround

The area below the mantel shelf, often with delicate carving on it.

#### Leg

One of the two vertical columns on either side of a fireplace.

#### Hearth

Fits beneath mantel surround, extending out into the room.
Note: Addition of hearth will raise total height.

#### Mantel Shelf

A flat horizontal slab jutting from the wall for displaying art pieces.

#### Filler Kit

Beautifully balances to transition seamlessly from the fireplace to the surround.

The Fireplace