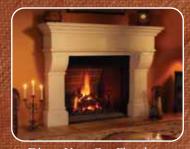

## Anatomy of a Fireplace & Mantel Surround

The area below the mantel shelf, often with delicate carving on it.

#### Leg

One of the two vertical columns on either side of a fireplace.

#### Hearth

Fits beneath mantel surround, extending out into the room.
Note: Addition of hearth will raise total height.

#### Mantel Shelf

A flat horizontal slab jutting from the wall for displaying art pieces.

#### Filler Kit

Beautifully balances to transition seamlessly from the fireplace to the surround.

The Fireplace