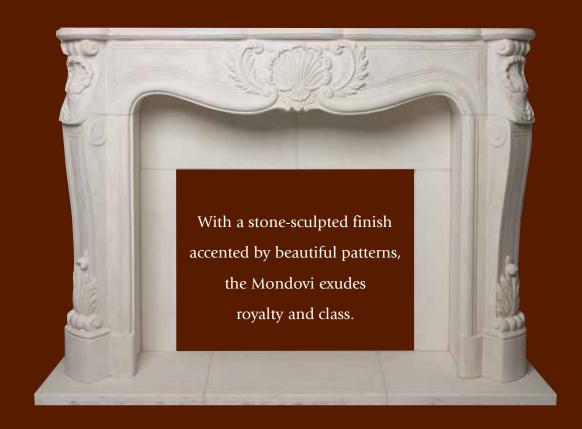

### Mondovi

#### Compatible with model:

36 Series

\*Filler kit and hearth are included

Add a touch of regal excellence as seen in the palatial residences of France.